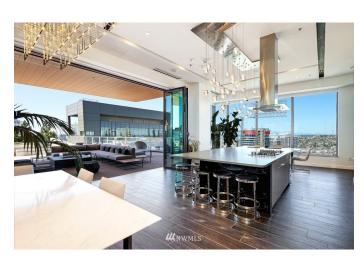

Nexus Seattle Skyclub: 1808 Minor Ave Seattle, WA 98101

JASSW Members: \$25

Non-Members: \$40

Interested in becoming a member? Learn more at jassw.org/join-us/

Let's toast with a casual evening with the community and the Society... in-person! Mingle and enjoy good food, great drinks, and amazing company while taking in the beautiful Seattle skyline at the gorgeous Nexus Seattle Skyclub!